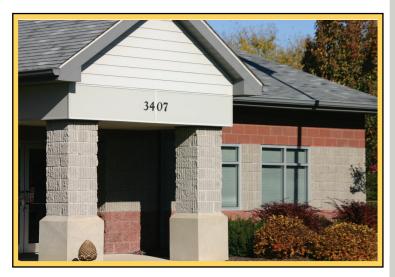

## **Split Face**

Building Products, **Split Face** masonry units, are integrally colored pre-finished architectural concrete masonry units with a rough-hewn texture on one or more faces. Building Products Corp. utilizes the same eye-catching color & aggregate mixtures for its **Split Face** units that are used for our Brilliant Stone ground face units, providing seamless color transitions.

## **Split Face**