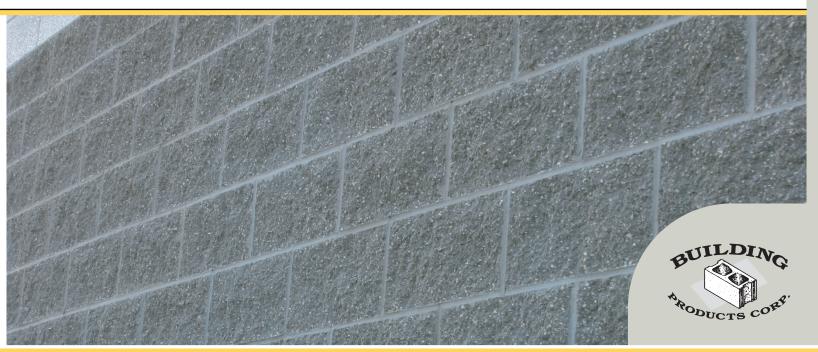

## **Split Face**

Building Products, **Split Face** masonry units, are integrally colored pre-finished architectural concrete masonry units with a rough-hewn texture on one or more faces. Building Products Corp. utilizes the same eye-catching color & aggregate mixtures for its **Split Face** units that are used for our Brilliant Stone ground face units, providing seamless color transitions.

Split Face masonry units provide rich textures in a single step installation or veneer. Available in a wide variety of shapes, standard colors or custom colors made specifically for your unique job.

Building Products Corp. Office : 800.427.6282 Fax: 618.274.1060 www.BuildingProductsCorp.com

## **Colors/Specifications**

Available in standard CMU sizes, offering variety of shapes and multiple scoring.

Contact your Building Products representatives for details, color options, block dimensions and additional information.