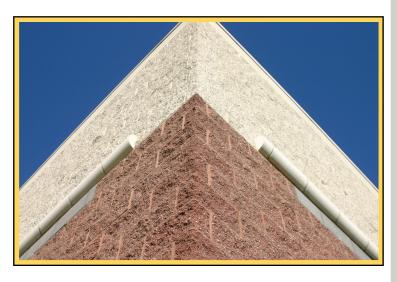

## **Split Face**

Building Products, **Split Face** masonry units, are integrally colored pre-finished architectural concrete masonry units with a rough-hewn texture on one or more faces. Building Products Corp. utilizes the same eye-catching color & aggregate mixtures for its **Split Face** units that are used for our Brilliant Stone ground face units, providing seamless color transitions.

## **Split Face**