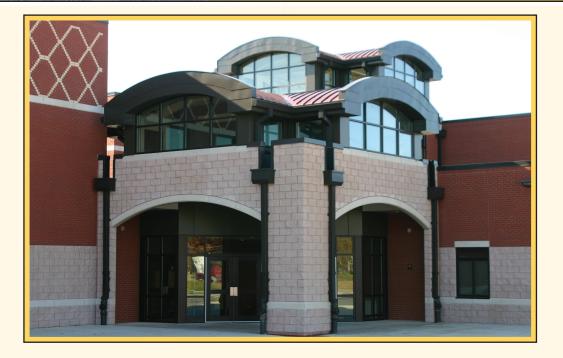

## **Split Face**

Building Products, **Split Face** masonry units, are integrally colored pre-finished architectural concrete masonry units with a rough-hewn texture on one or more faces. Building Products Corp. utilizes the same eye-catching color & aggregate mixtures for its **Split Face** units that are used for our Brilliant Stone ground face units, providing seamless color transitions.

Split Face masonry units provide rich textures in a single step installation or veneer. Available in a wide variety of shapes, standard colors or custom colors made specifically for your unique job.

Building Products Corp. Office : 800.427.6282 Fax: 618.274.1060 www.BuildingProductsCorp.com

One Step Installation Durable Low Life cycle cost Flexible Design