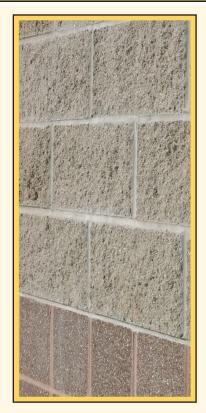

## **Split Face**

Building Products, **Split Face** masonry units, are integrally colored pre-finished architectural concrete masonry units with a rough-hewn texture on one or more faces. Building Products Corp. utilizes the same eye-catching color & aggregate mixtures for its **Split Face** units that are used for our Brilliant Stone ground face units, providing seamless color transitions.

Split Face masonry units provide rich textures in a single step installation or veneer. Available in a wide variety of shapes, standard colors or custom colors made specifically for your unique job.

Building Products Corp. Office : 800.427.6282 Fax: 618.274.1060 www.BuildingProductsCorp.com