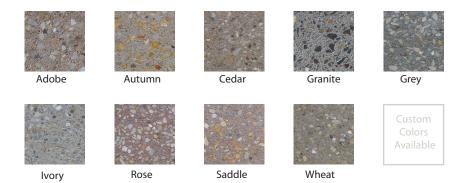

## Colors/Specifications

Available in all standard CMU sizes with options available in Chamfer, Bull Nose and Multiple Scoring.

Contact your Building Products representatives for details, additional color options, block dimensions and additional information.

\*Building Products Corp. recommends sealing all Brilliant Stone™ units to ensure uniform color and provide a lasting finish.

Maintenance Free
Easy to Clean
Rich in Apperance