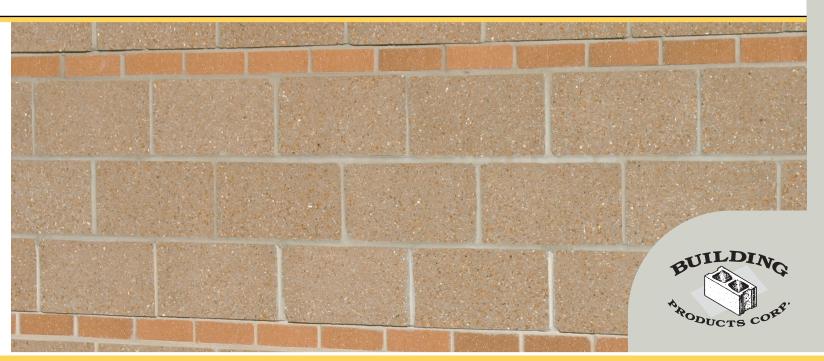

## **Brilliant Stone™ - Ground Face**

Rich in appearance, ground face units provide a finished look that cannot be duplicated, that is why owners, architects and masons choose Brilliant Stone™. These ground face masonry units showcase the natural beauty and colors of exposed aggregates. Each ground face unit is an integrally colored concrete masonry unit. The exposed face is then burnished to reveal the variegated colors of the natural aggregates.

Brilliant Stone™ units are maintenance free, with no need to repaint or refinish.

Produced locally, Brilliant Stone™ will keep your job on time & on budget.