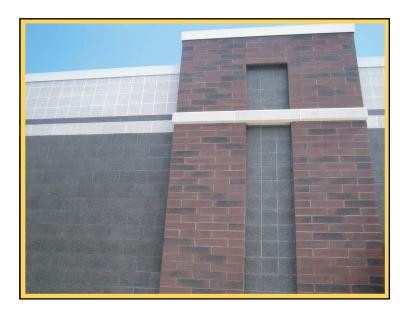

## **Brilliant Stone™ - Ground Face**

Rich in appearance, ground face units provide a finished look that cannot be duplicated, that is why owners, architects and masons choose Brilliant Stone™. These ground face masonry units showcase the natural beauty and colors of exposed aggregates. Each ground face unit is an integrally colored concrete masonry unit. The exposed face is then burnished to reveal the variegated colors of the natural aggregates.

Brilliant Stone™ units are maintenance free, with no need to repaint or refinish.

Produced locally, Brilliant Stone™ will keep your job on time & on budget.