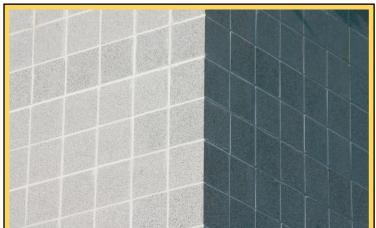

## **Brilliant Stone™ - Ground Face**

Rich in appearance, ground face units provide a finished look that cannot be duplicated, that is why owners, architects and masons choose Brilliant Stone™. These ground face masonry units showcase the natural beauty and colors of exposed aggregates. Each ground face unit is an integrally colored concrete masonry unit. The exposed face is then burnished to reveal the variegated colors of the natural aggregates.

Brilliant Stone™ units are maintenance free, with no need to repaint or refinish.

Produced locally, Brilliant Stone™ will keep your job on time & on budget.