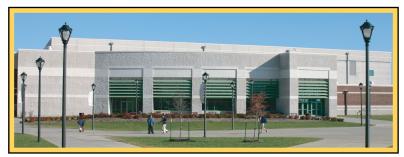

## **Brilliant Stone™ - Ground Face**

Rich in appearance, ground face units provide a finished look that cannot be duplicated, that is why owners, architects and masons choose Brilliant Stone™. These ground face masonry units showcase the natural beauty and colors of exposed aggregates. Each ground face unit is an integrally colored concrete masonry unit. The exposed face is then burnished to reveal the variegated colors of the natural aggregates.

Brilliant Stone™ units are maintenance free, with no need to repaint or refinish.

Produced locally, Brilliant Stone™ will keep your job on time & on budget.