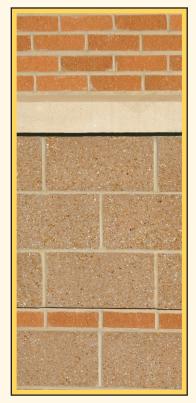

## **Brilliant Stone™ - Ground Face**

Rich in appearance, ground face units provide a finished look that cannot be duplicated, that is why owners, architects and masons choose Brilliant Stone™. These ground face masonry units showcase the natural beauty and colors of exposed aggregates. Each ground face unit is an integrally colored concrete masonry unit. The exposed face is then burnished to reveal the variegated colors of the natural aggregates.

## Colors/Specifications

Available in all standard CMU sizes with options available in Chamfer, Bull Nose and Multiple Scoring.

Contact your Building Products representatives for details, additional color options, block dimensions and additional information.