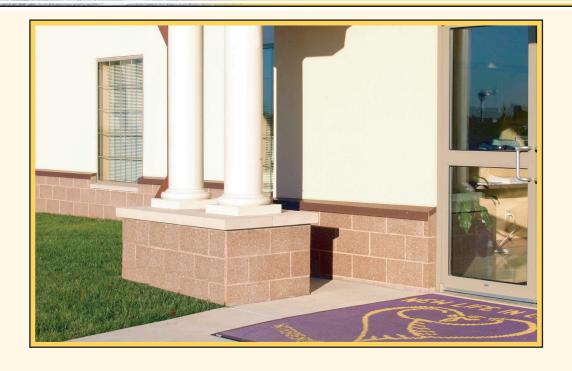

## **Brilliant Stone™ - Ground Face**

Rich in appearance, ground face units provide a finished look that cannot be duplicated, that is why owners, architects and masons choose Brilliant Stone™. These ground face masonry units showcase the natural beauty and colors of exposed aggregates. Each ground face unit is an integrally colored concrete masonry unit. The exposed face is then burnished to reveal the variegated colors of the natural aggregates.

Brilliant Stone™ units are maintenance free, with no need to repaint or refinish.

Produced locally, Brilliant Stone™ will keep your job on time & on budget.