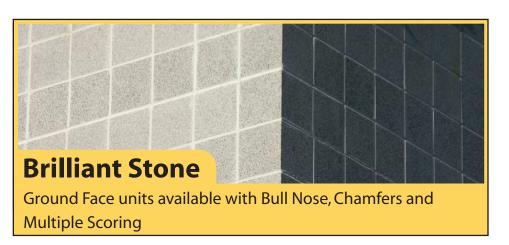

## **Architectural Concrete Masonry Units**

Veneer or Load Bearing masonry units with the rich look of brick, available in multiple colors and sizes