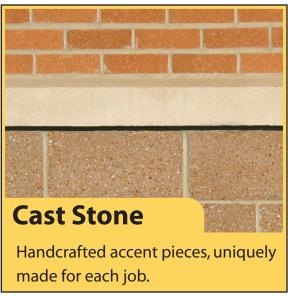

## **Architectural Concrete Masonry Units**

Veneer or Load Bearing masonry units with the rich look of brick, available in multiple colors and sizes