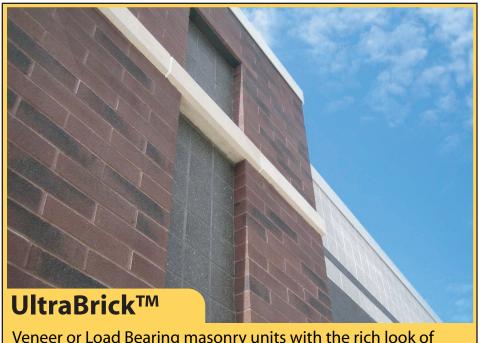

## **Architectural Concrete Masonry Units**

Veneer or Load Bearing masonry units with the rich look of brick, available in multiple colors and sizes