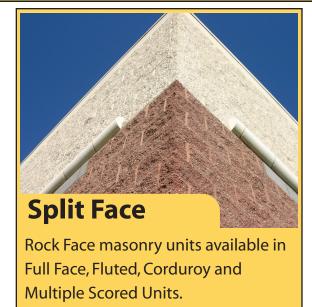

## **Architectural Concrete Masonry Units**

Veneer or Load Bearing masonry units with the rich look of brick, available in multiple colors and sizes